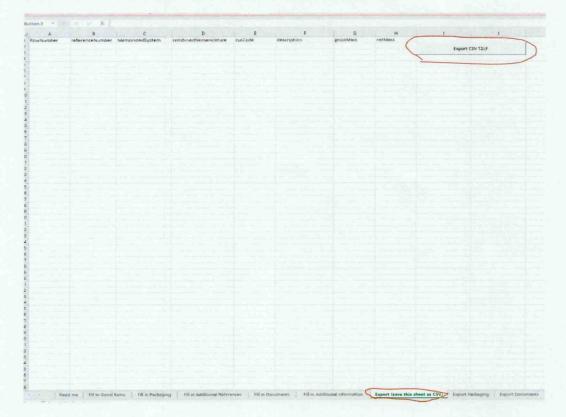

Then by clicking on the **"Export CSV T2LF"** button in the **"Export (save this sheet as CSV)"** worksheet, you will be able to create a ZIPPED CSV file.

This ZIP file can be imported back into PoUS STP by using the "Upload ZIP file" button next the download button – see screenshot below: