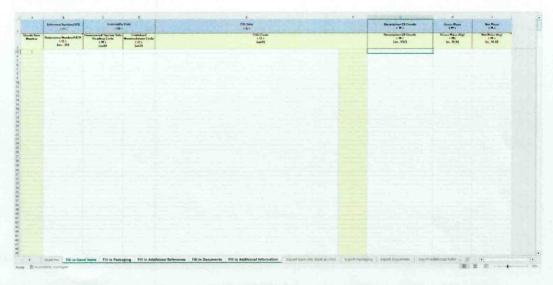

## Excel template for goods items data

When there are many goods to include in a proof request, the PoUS STP offers a possibility to upload them all at once in an Excel file. This option is accessible in the "Goods Items" tab at the bottom of the "Create T2L(F)" page by pressing the button "Download template":

Commission européenne/Europese Commissie, 1049 Bruxelles/Brussel, BELGIQUE/BELGIË - Tel. +32 22991111

Kitija.KLEINHOFA@ext.ec.europa.eu

The downloaded template is a preformatted Excel file. The first worksheet is a READ-ME to explain how to use it. You can enter the information about your goods by filling-in values (in the editable white cells) only into "Fill in Goods Items", "Fill in Packaging", "Fill in Documents", "Fill in Additional References" and "Fill in Additional Information" worksheets: