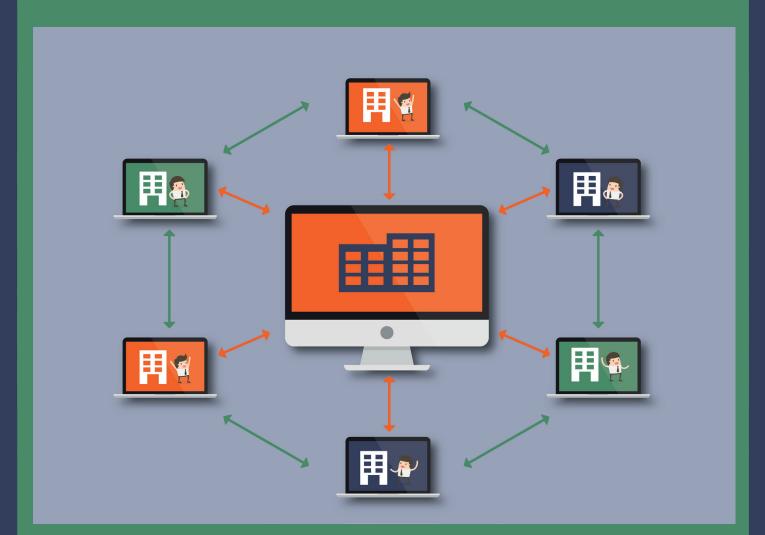

#### SHARE INTERNAL | CREATE YOUR OWN COMMUNITY

By using the FLOOW2 platform to share equipment, services, knowledge and skills between departments or entities within an organization. It is possible to create several sub-sharing platforms under your leading platform. Users can then choose to share certain items just within their own organization and/or a certain region and/or another network they are member of (e.g. procurement professionals). All these sharing platforms are part of your larger community. It is then also possible to pre-determine for each user in which sub-communities he or she can place supply and demand for capacity.