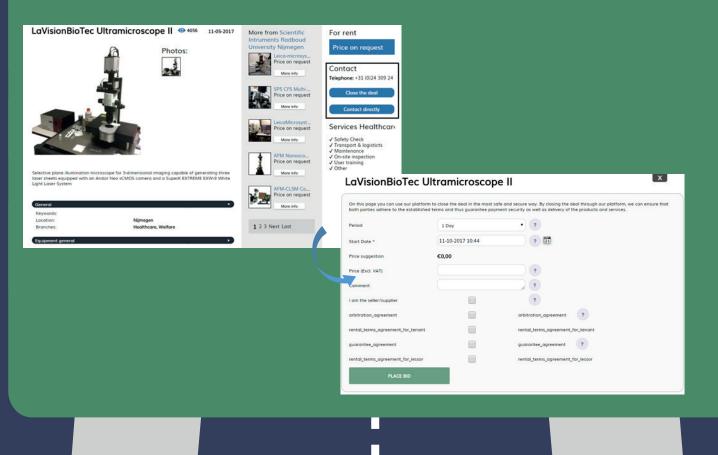

#### 4. FIND WHAT YOU NEED

On the platform you can search and find products, services or professionals that are asked or offered by fellow sharers. We've integrated a high quality search engine through which you can search on keywords and location. When the search results are shown you can filter on range, type of add (demand/supply) or deal type (rent, swap etc) as well.

### 5. CLOSE THE DEAL

If you have found what you were looking for, you can close the deal through the website. We've integrated a negotiation system and an email system through which you can contact the advertiser. If you both agree on the deal, you can close the transaction (with/without payment) via the platform.