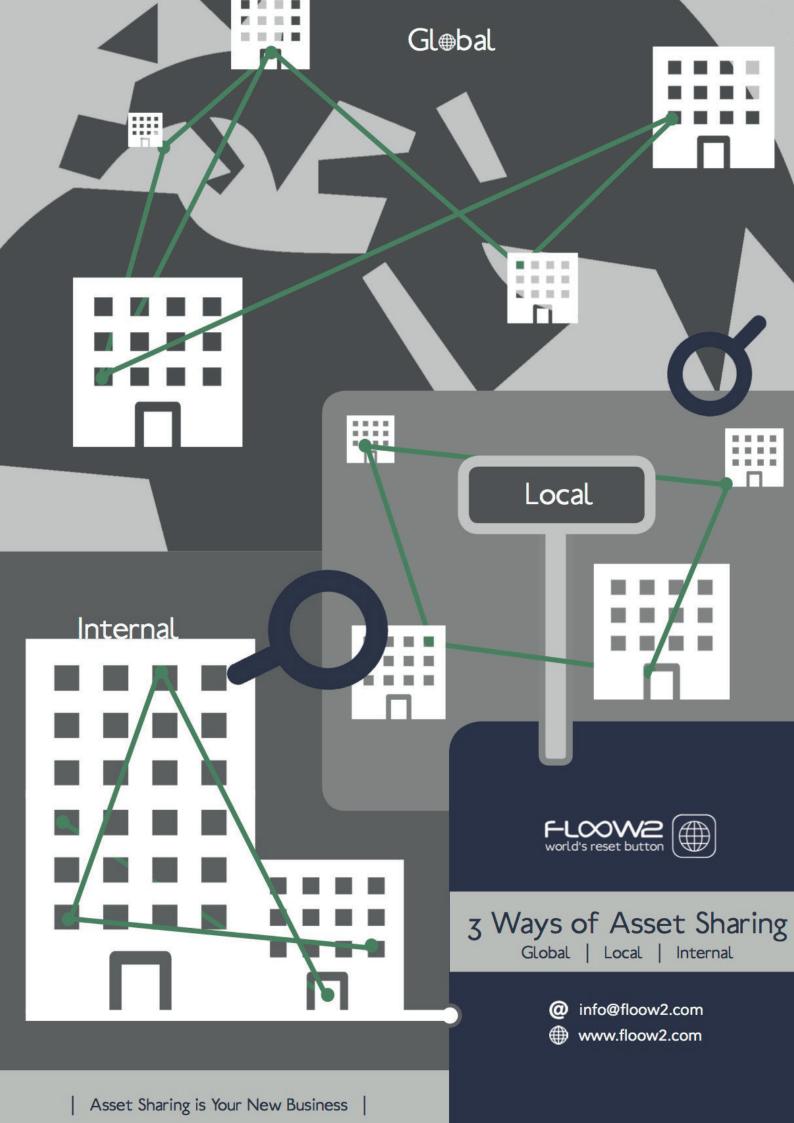

## SHARING ASSETS | GLOBAL, LOCAL, INTERNAL

FLOOW2 World's Reset Button (est. 2012) is the business-to-business sharing marketplace on which companies and institutions can share equipment, personnel, services, facilities, waste and materials. FLOOW2.com is a unique online platform that brings businesses or departments and entities within organizations together to share overcapacity leading to new revenue, costs saving, an enriched network and a local, sustainable economy. In addition to having to make less of an investment when purchasing new equipment and services, businesses are also reducing their negative impact on the environment.

### SHARE GLOBAL OR LOCAL

By using the FLOOW2 platform to collaborate and to share equipment, services, knowledge and skills with other organizations, institutions and government agencies, or between departments within an organization. Making your organization future-proof, improving your sustainable position and leading to a more resilient local economy.

#### SHARE INTERNAL | CREATE YOUR OWN COMMUNITY

By using the FLOOW2 platform to share equipment, services, knowledge and skills between departments or entities within an organization. It is possible to create several sub-sharing platforms under your leading platform. Users can then choose to share certain items just within their own organization and/or a certain region and/or another network they are member of (e.g. procurement professionals). All these sharing platforms are part of your larger community. It is then also possible to pre-determine for each user in which sub-communities he or she can place supply and demand for capacity.